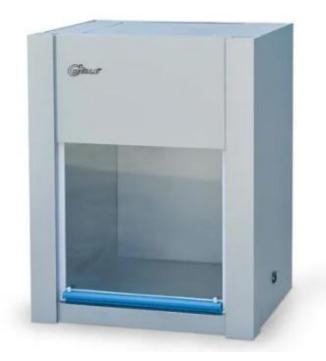

## **Product Description**

laminar flow cabinet VD-650

Vertical air flow clean bench

It is widely used in medicine, pharmacy, biological & chemical experiment, electron, precise apparatus, instrument and so on.