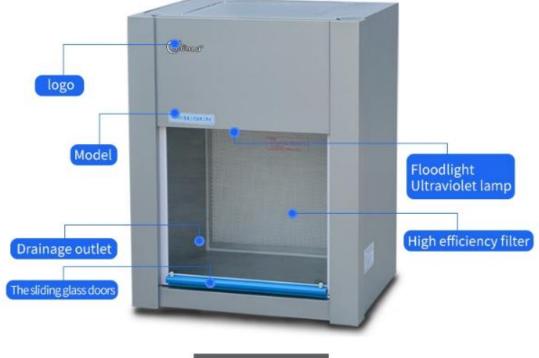

Note: Special specification of non-standard type clean bench is also available on demand.

Horizontal air supply