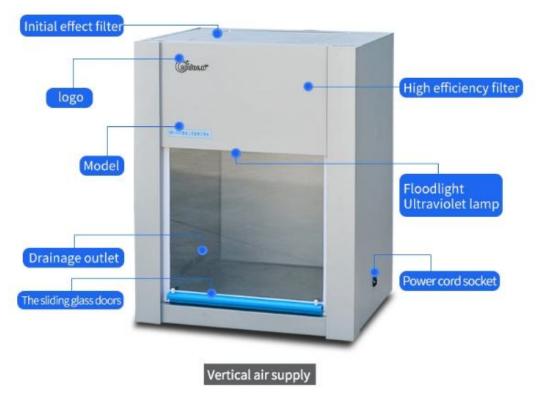

## **Product Description**

laminar flow cabinet VD-650

Vertical air flow clean bench

It is widely used in medicine, pharmacy, biological & chemical experiment, electron, precise apparatus, instrument and so on.

Contact switch adjusts voltage to keep wind speed in working area in ideal state all the time.

| Technical Parameters                                              |                                    |              |              |              |
|-------------------------------------------------------------------|------------------------------------|--------------|--------------|--------------|
| Parameter\Model                                                   | VD-650                             | VD-850       | HD-650       | HD-850       |
| Clean grade                                                       | Grade 100(209E U.S. Federal)       |              |              |              |
| Number of bacteria                                                | <0.5per utensil.hour(90mm utensil) |              |              |              |
| Noise                                                             | <62dB                              |              |              |              |
| Powersupply                                                       | AC,220V/50Hz                       |              |              |              |
| Equiblast Speed                                                   | 0.25-0.45m/s                       |              |              |              |
| Dimension of working area(W1×D1×H1)(mm)                           | 485×475×455                        | 685×475×455  | 485×385×455  | 685×385×455  |
| Overall dimension(W1×D1×H1)(mm)                                   | 640×530×845                        | 840×530×845  | 640×530×845  | 840×530×845  |
| Specification and number of light from firefly/ ultraviolet light | 8W×1/10W×1                         | 8W×1/10W×1   | 8W×1/10W×1   | 8W×1/10W×1   |
| Specification and number of high effective filter                 | 480×460×38                         | 680×460×38×1 | 480×480×38×1 | 680×480×38×1 |