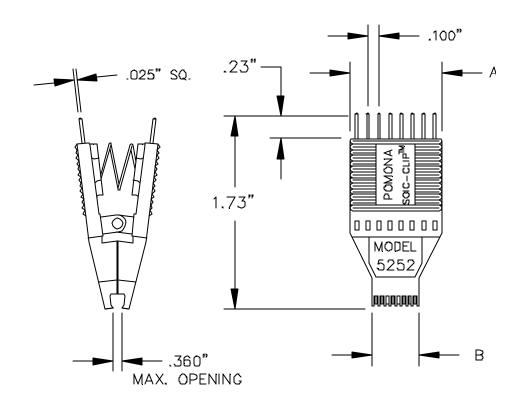

- Upper contacts are .025" sq. pins, spaced at .100". Pins are perfect for sq. pin receptacles, wire-wrap or jumper leads.
- Gold plated lower contacts assure reliable, noise free connections.
- Molded barriers between each contact allow connections to be made on live boards without accidental shorting to adjacent chip leads.

Fits surface mounted SOIC and SOJ chips with gull wing or "J" leads and body width from .150" to .350" wide.

#### Model 5514 is a kit of eight SOIC Test Clips, from 8 through 28 pins.

| Model<br>Number | No. of<br>Pins | Width<br>"A"    | Width<br>"B"    | Model<br>Number | No. of<br>Pins | Width<br>"A"     | Width<br>"B"    |
|-----------------|----------------|-----------------|-----------------|-----------------|----------------|------------------|-----------------|
| 5250            | 8              | .430<br>(10,92) | .260<br>(6,6)   | 5253            | 20             | 1.030<br>(26,16) | .560<br>(14,22) |
| 5251            | 14             | .755<br>(19,18) | .410<br>(10,41) | 5254            | 24             | 1.230<br>(31,24) | .660<br>(16,76) |
| 5252            | 16             | .830<br>(21,08) | .460<br>(11,68) | 5437            | 28             | 1.430<br>(36,32) | .760<br>(19,3)  |