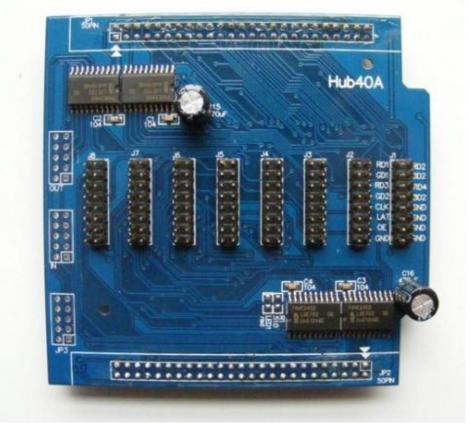

## Hub40/Hub40A LED Hub Card

- Model:LINSN-HUB40A
- In Stock
- Warranty: 2 Years
- Product Description: linsn hub40a led data transmit card with 2 years warranty,hub40 led hub card work with RV901,RV801 led receiving card

## linsn hub40a led data transmit card with 2 years warranty,hub40 led hub card work with RV901,RV801 led receiving card

Function : Allocate the right signals of receiving card to led display module.

Specification:

• Socketed in RV801 and rv901 led receiver.

- HUB Model is chosen according to the pin-out of LED Module.
- To allocate the right signals to LED Module pins.
- Use flat cable (IDE).
- If the HUB pin-outs is not exactly the same as the outdoor led module pin-ins,jumper wire can be applied.
- Note:

N= GND, L= LAT or ST, S= Clk, O= OE, E=/OE R=red data, G=green data, U=blue data, A,B,C,D= row signal, H=after decoding row signal F=NC, V=VCC.