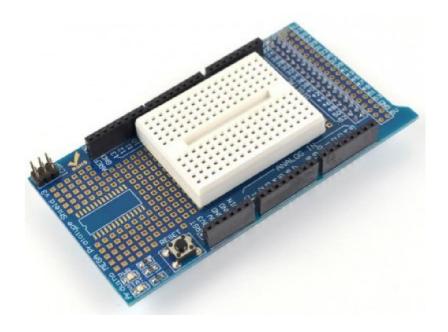

## **Description**

- 1. For for arduino MEGA / MEGA2560 ProtoShield prototype expansion board with Immersion Gold PCB processing technology, motherboards, small gold square pad spacing, welding components easier.
- 2. SOP28 SMD component package to be more handy with for arduino electronics enthusiasts will not be directly insert bound components.
- 3. The board can receive MEGA / MEGA2560 seamless plug controller, directly soldered to the above components to complete a variety of prototype circuit, you can paste Mini bread board, through the 7-color jumper to complete a variety of circuit experiment, board integrated power indicator and status lights, and reset buttons, easy to learn MEGA / MEGA2560 preferred prototype controller expansion board.
- 4. Full Compatible with for arduino Mega ATmega1280 / MEGA2560.
- 5. Size:20cm x 15cm.