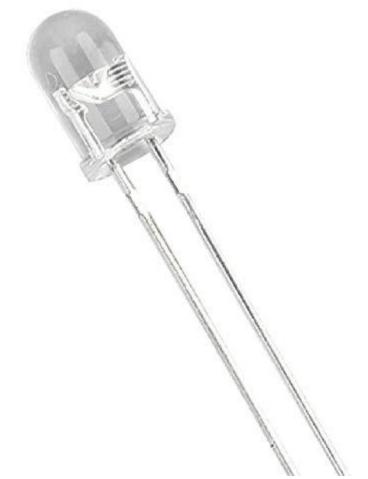

## 5mm LED IR Infrared Emitter 940nm Light Emitting Diode LED Lamp

## **Product description**

Description:

DC 1.2.0-1.5V / 20mA IR LED Diode This is IR (Infrared) LED Diode It is invisible light.