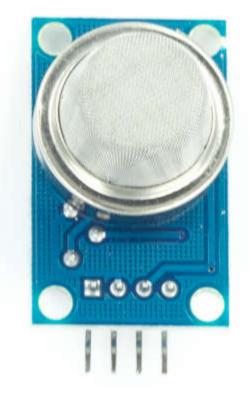

## **MQ-4 MODULE**

MQ-4 Module is used in gas leakage detecting equipment in family and industry, are suitable for detecting of CH4 ,Natural gas,LNG. Avoid the noise of alcohol and cooking fumes and cigarette smoke. The module gives out the concentration of the gases as a analog voltage equivalent to the concentration of the gases. The module also has a on-board comparator for comparing against a adjustable preset value and giving out a digital high or low.

## **Specifications**

- Voltage: 5V
- Detecting concentration :200-10000ppm Methane (CH4)
- Analog and Digital Output
- Digital Out is High or Low based on a adjustable preset threshold.